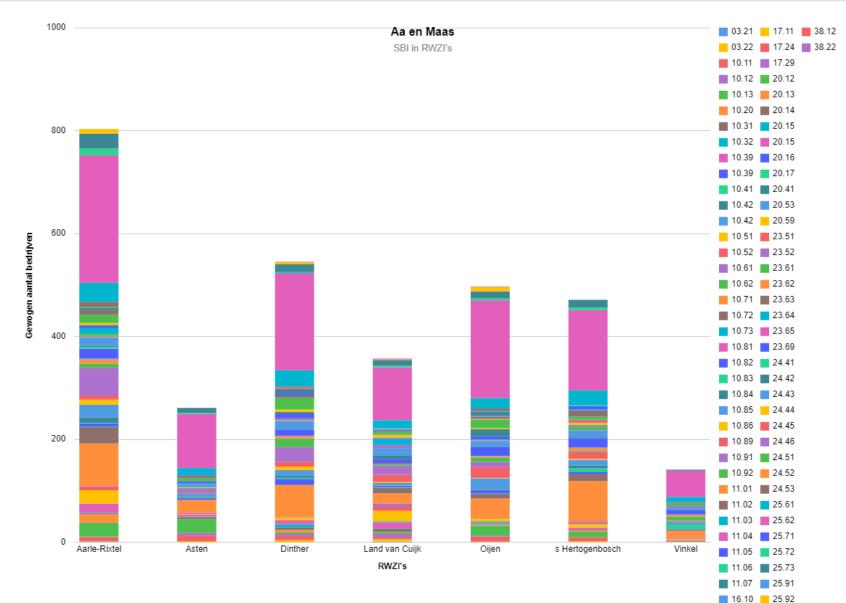

### Hotspot analysis WWTP

Search for specific groups of substances discharged by WWTPs

three main questions:

- which substance groups can be expected per business category?
- within which industrial categories and at which WWTP is it expected that the substance groups will be discharged?
- which business categories can be identified?

### SBI code

• SBI = standaard bedrijfsindeling (standard business category)

Most frequently found business categories:

- Metal processing industry 34%
- Bakery and bakery goods 10%
- Surface treatment metal 5%

### Metalworking