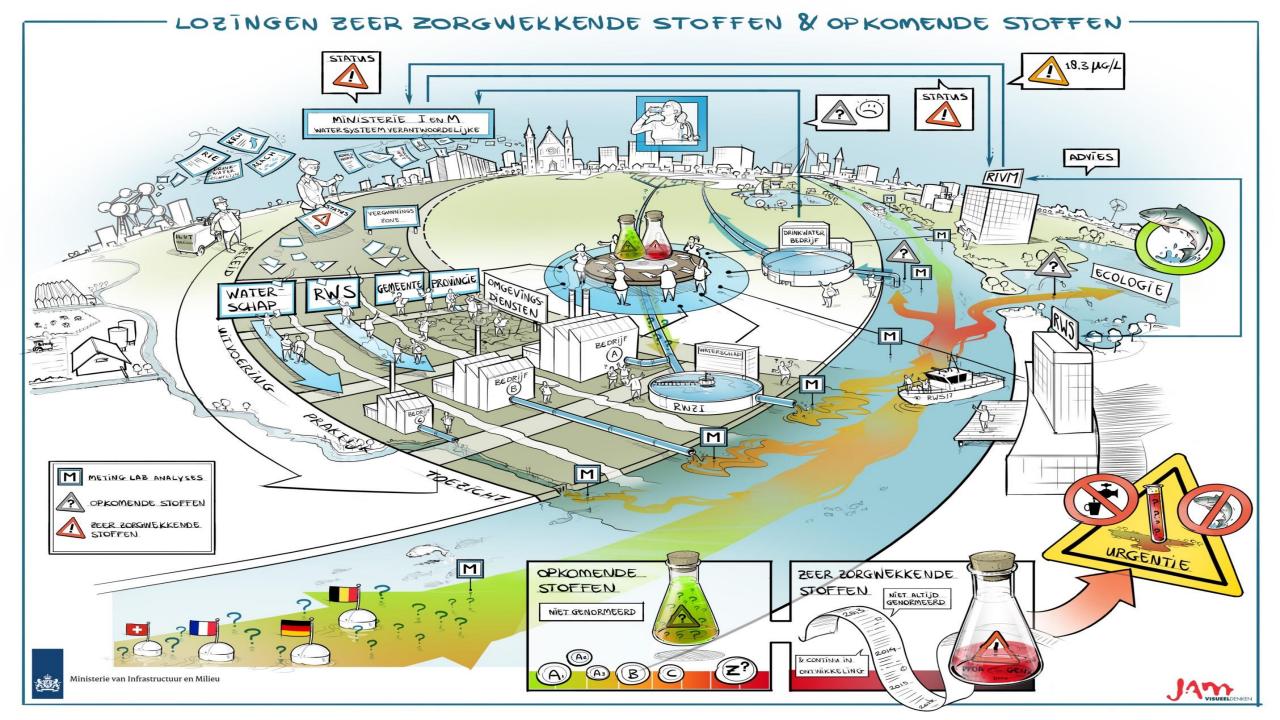

# Indirect discharges

Roel Kwanten 12 September 2023

### Two examples of indirect discharges

 Indirect discharge at a waste processing plant via municipal wastewater treatment plant (WWTP) on surface water

Hotspot analysis WWTP

# Indirect discharge at a waste processing plant via wastewater treatment plant WWTP on surface water

Meuse

### Hotspot analysis WWTP

Search for specific groups of substances discharged by WWTPs

three main questions:

- which substance groups can be expected per business category?
- within which industrial categories and at which WWTP is it expected that the substance groups will be discharged?
- which business categories can be identified?