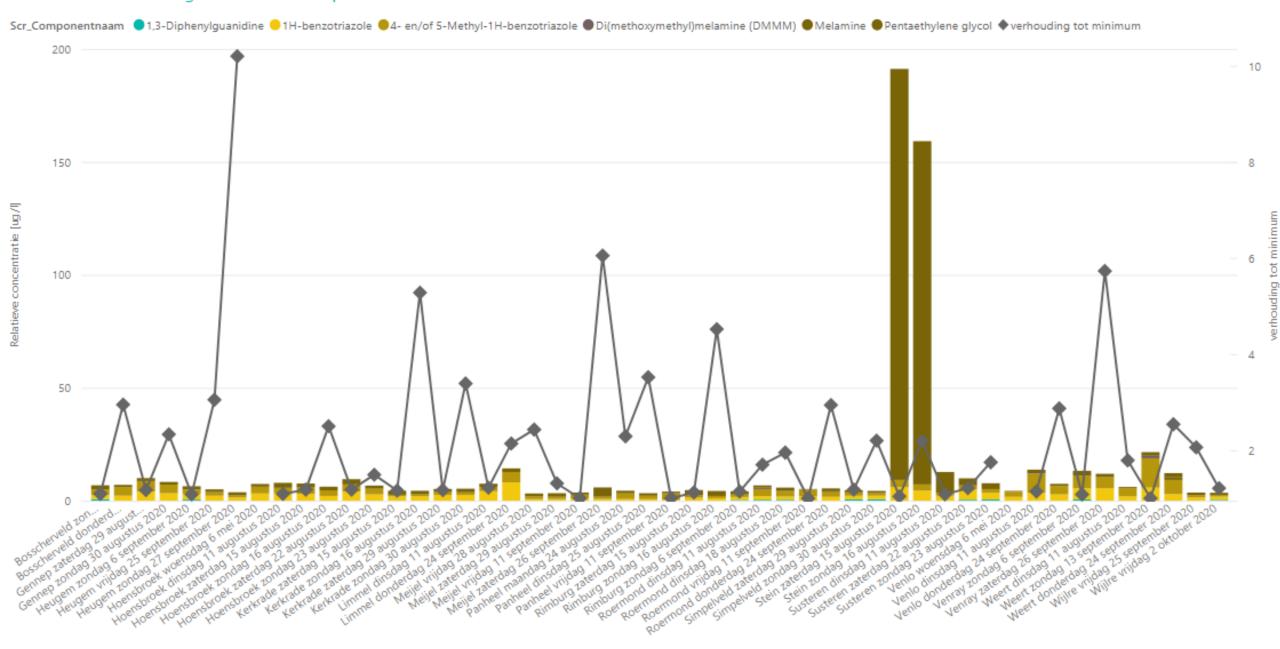

ctivated carbon





### Hotspot analysis WWTP

Search for specific groups of substances discharged by WWTPs

three main questions:

- which substance groups can be expected per business category?
- within which industrial categories and at which WWTP is it expected that the substance groups will be discharged?
- which business categories can be identified?



### SBI code

• SBI = standaard bedrijfsindeling (standard business category)





Most frequently found business categories:

- Metal processing industry 34%
- Bakery and bakery goods 10%
- Surface treatment metal 5%



### Metalworking

### Discharges of this category:

- Chrome (VI)
- Phenol
- Dyes
- Mercury
- Fibres
- Polycyclic aromatic hydrocarbons



### pesticides







#### Rel. concentratie voor geselecteerde componenten