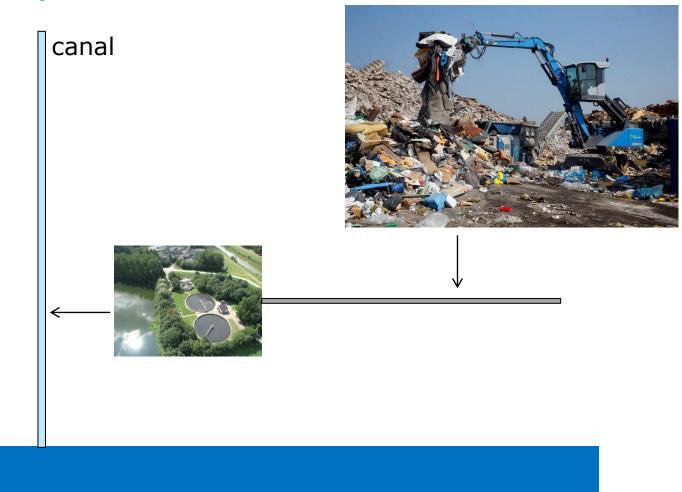

### Two examples of indirect discharges

 Indirect discharge at a waste processing plant via municipal wastewater treatment plant (WWTP) on surface water

Hotspot analysis WWTP

# Indirect discharge at a waste processing plant via wastewater treatment plant WWTP on surface water

Meuse