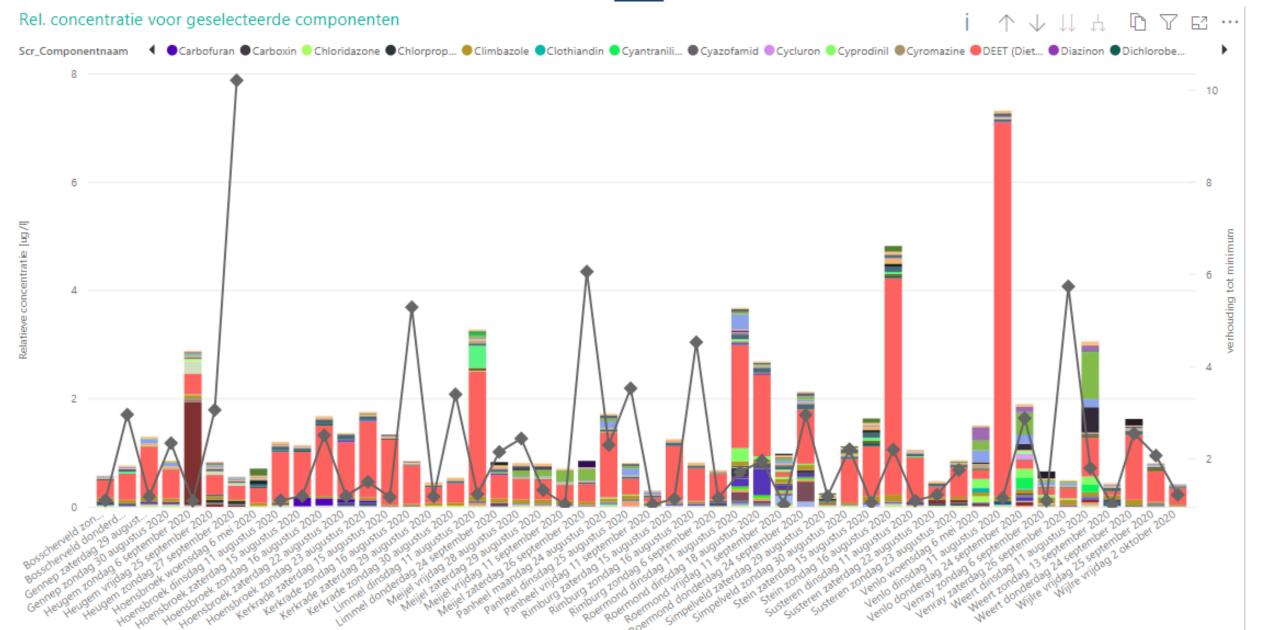

### Waste processing plant takes measures

granular activated carbon





### Hotspot analysis WWTP

Search for specific groups of substances discharged by WWTPs

three main questions:

- which substance groups can be expected per business category?
- within which industrial categories and at which WWTP is it expected that the substance groups will be discharged?
- which business categories can be identified?



### SBI code

• SBI = standaard bedrijfsindeling (standard business category)





Most frequently found business categories:

- Metal processing industry 34%
- Bakery and bakery goods 10%
- Surface treatment metal 5%



### Metalworking

### Discharges of this category:

- Chrome (VI)
- Phenol
- Dyes
- Mercury
- Fibres
- Polycyclic aromatic hydrocarbons



### pesticides







#### Rel. concentratie voor geselecteerde componenten