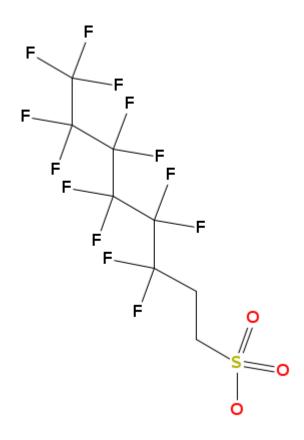

chap) for water issues





### Situation in Flanders

- Authority for permit: municipality or province
- Advice from Vlaamse Milieumaatschappij for water issues





### Situation in Wallonia

- Authority for permit: département des Permis et Autorisations (DPA)
- Administration for permit: municipality
- Advice from Direction des Eaux de surface for water issues



# Situation in Germany





### Situation in France





# Situation in Luxembourg





### Two examples of indirect discharges

 Indirect discharge at a waste processing plant via municipal wastewater treatment plant (WWTP) on surface water

Hotspot analysis WWTP



# Indirect discharge at a waste processing plant via wastewater treatment plant WWTP on surface water

Meuse





### **PFAS**

6:2 FTS

Fire extinguishing foam





### Waste processing plant takes measures

granular activated carbon





### Hotspot analysis WWTP

Search for specific groups of substances discharged by WWTPs

three main questions:

- which substance groups can be expected per business category?
- within which industrial categories and at which WWTP is it expected that the substance groups will be discharged?
- which business categories can be identified?



### SBI code

• SBI = standaard bedrijfsindeling (standard business category)





Most frequently found business categories:

- Metal processing industry 34%
- Bakery and bakery goods 10%
- Surface treatment metal 5%



### Metalworking

### Discharges of this category:

- Chrome (VI)
- Phenol
- Dyes
- Mercury
- Fibres
- Polycyclic aromatic hydrocarbons



### pesticides