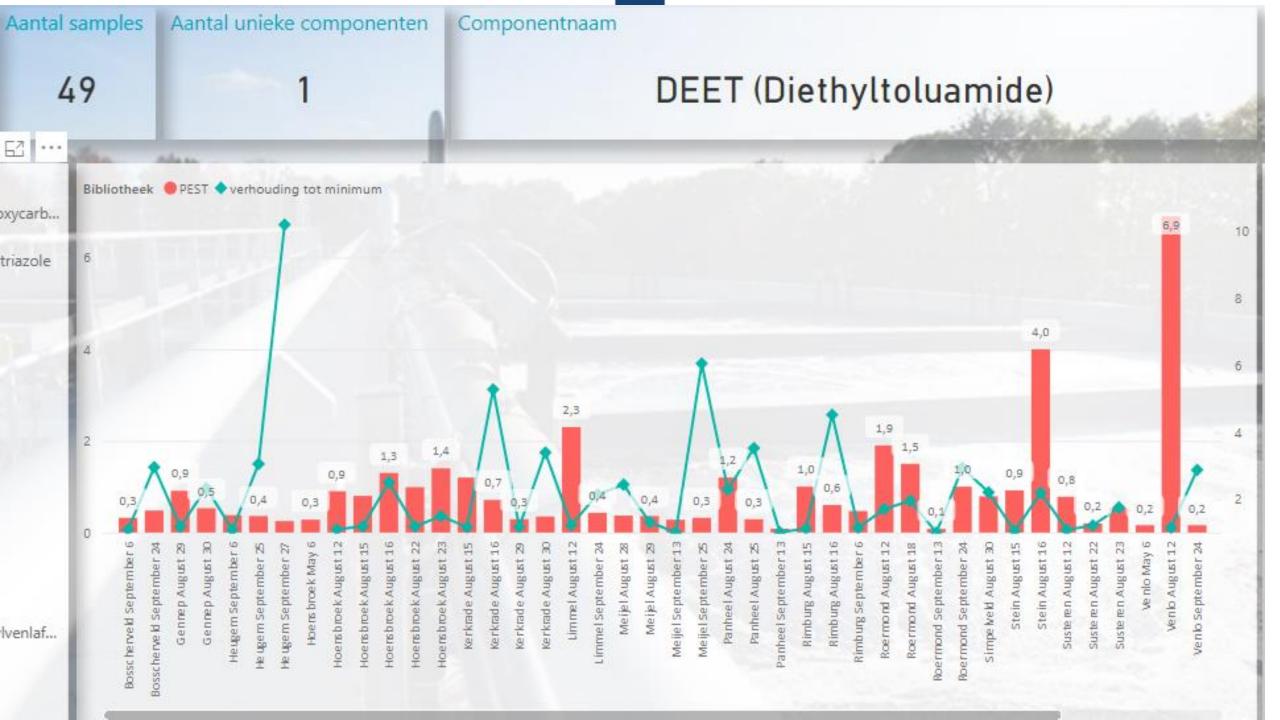

### Waste processing plant takes measures

granular activated carbon





### Hotspot analysis WWTP

Search for specific groups of substances discharged by WWTPs

three main questions:

- which substance groups can be expected per business category?
- within which industrial categories and at which WWTP is it expected that the substance groups will be discharged?
- which business categories can be identified?



### SBI code

• SBI = standaard bedrijfsindeling (standard business category)





Most frequently found business categories:

- Metal processing industry 34%
- Bakery and bakery goods 10%
- Surface treatment metal 5%



### Metalworking

### Discharges of this category:

- Chrome (VI)
- Phenol
- Dyes
- Mercury
- Fibres
- Polycyclic aromatic hydrocarbons



### pesticides







#### Rel. concentratie voor geselecteerde componenten