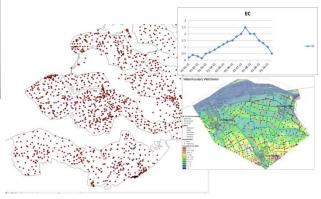

#### Exchange of knowledge and data

**ECApp** 

ECApp given to farmers

Water salinity data

Web based tool with real time data, statistics, forecasts
Guidance for farmers to monitor the salt content in surface water