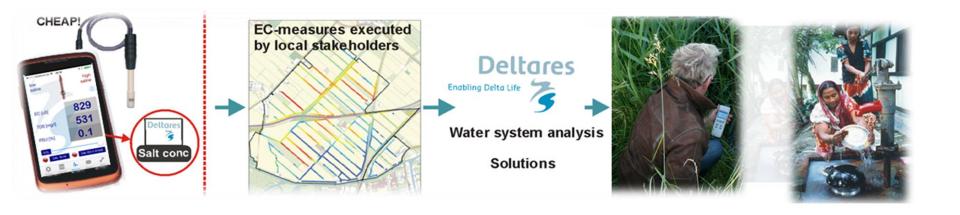

#### Exchange of knowledge and data

**ECApp** 

ECApp given to farmers

Water salinity data

Web based tool with real time data, statistics, forecasts
Guidance for farmers to monitor the salt content in surface water

Water Boards,
NGOs,
governments,
farmers or farmer
communities

Future development website SWAPP

Water system analysis