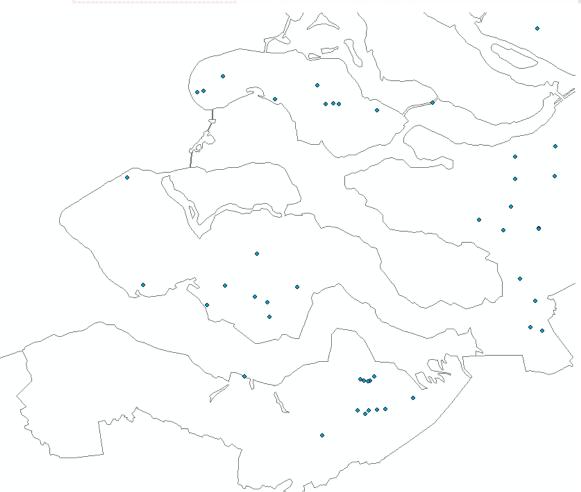

#### Exchange of knowledge and data

**ECApp** 

ECApp given to farmers

Water salinity data

Web based tool with real time data, statistics, forecasts
Guidance for farmers to monitor the salt content in surface water