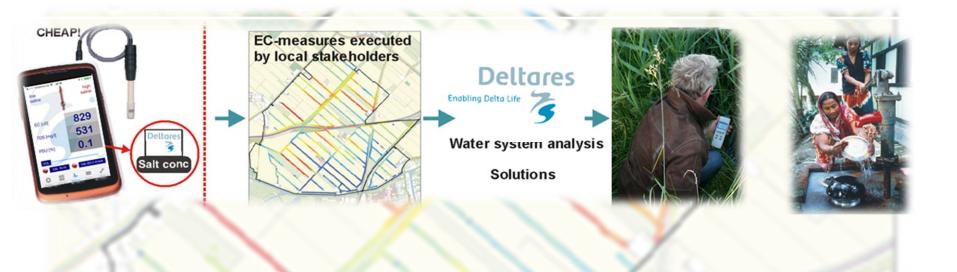

## SWAPP

water managers such as water boards and municipalities and for farmers in deltaic areas in the world

#### who

are responsible for monitoring and securing water quality or whose business depends on water quality

- Is an App to easily monitor the salt content of surface water → ECApp demo
- 2) Provides guidance for farmers to monitor the sait content in surface water
- 3) Provides real time data through an online open database that can be used as a decision support system

#### Exchange of knowledge and data

**ECApp** 

ECApp given to farmers

Water salinity data

Web based tool with real time data, statistics, forecasts
Guidance for farmers to monitor the salt content in surface water