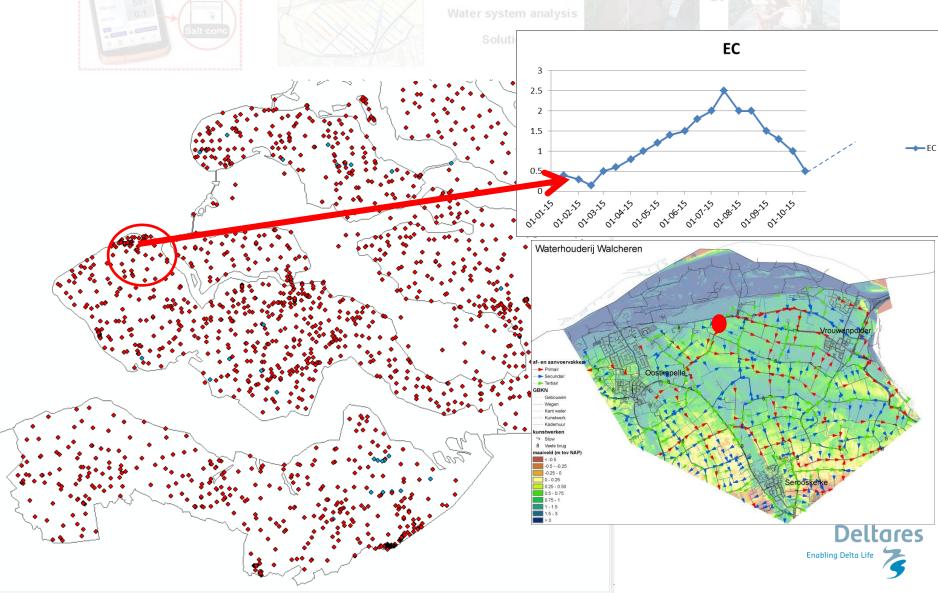

#### Exchange of knowledge and data

**ECApp** 

ECApp given to farmers

Water salinity data

Web based tool with real time data, statistics, forecasts
Guidance for farmers to monitor the salt content in surface water

Water Boards,
NGOs,
governments,
farmers or farmer
communities

Future development website SWAPP

Water system analysis