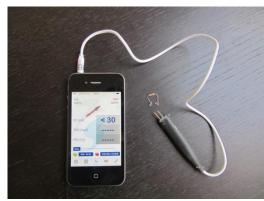

# Make your own sensor, collect your own data, visualize your data and the data of others, take decisions