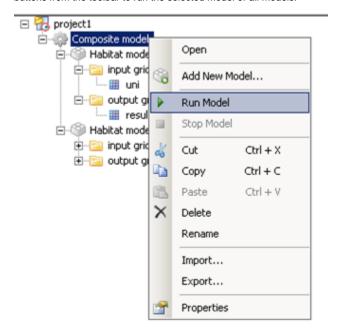

## 6 - Run models

To make a calculation, you have the following possibilities:

- 1. Run a model
- 2. Run a composite model (group of models)
- 3. Run a folder
- 4. Run all the models in the project.

To do this right click at a model, composite model or folder and select 'Run model' or select from the menu \_Run, Run all models. You can also use the buttons from the toolbar to run the selected model or all models.

Right click at a composite model in the Project Explorer and select Run model to run all the models within that composite model.

you can also run the current model or all models with buttons in the toolbar