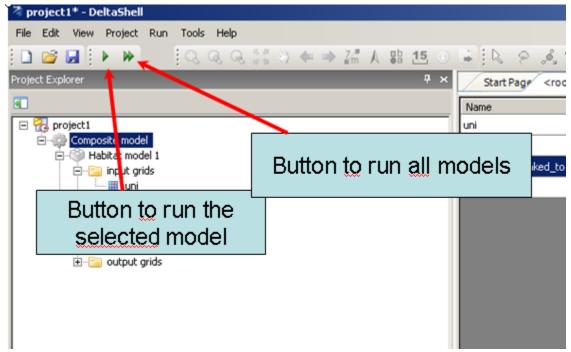

Right click at a composite model in the Project Explorer and select Run model to run all the models within that composite model.

you can also run the current model or all models with buttons in the toolbar